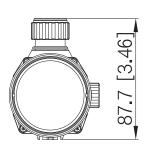

| MIC                                | Yes                                                              |  |  |
|------------------------------------|------------------------------------------------------------------|--|--|
| Storage                            | Built-in 16 GB                                                   |  |  |
| Power                              |                                                                  |  |  |
| Battery Type                       | Replaceable and rechargeable 18650 battery                       |  |  |
| Battery Life                       | 6 h@25 °C                                                        |  |  |
| Power Supply                       | 5 VDC/1 A                                                        |  |  |
| Port                               | USB Type-C                                                       |  |  |
| Anti-reverse Battery<br>Connection | Yes                                                              |  |  |
| Overvoltage Protection             | Yes                                                              |  |  |
| General                            |                                                                  |  |  |
| Operating Temperature              | _30 °C to +55 °C (_22 °F to +131 °F)                             |  |  |
| Operating Humidity                 | ≤95%                                                             |  |  |
| Max. Recoil                        | 1,000 g/1 ms                                                     |  |  |
| Protection Grade                   | IP67                                                             |  |  |
| Packaging Dimensions               | 267 mm × 227 mm × 116 mm (10.51" × 8.94" × 4.57") (L × W × H)    |  |  |
| Product Dimensions                 | 190.8 mm × 64.1 mm × 87.7 mm (7.51" × 2.52" × 3.45") (L × W × H) |  |  |
| Gross Weight                       | 1 kg (2.20 lb)                                                   |  |  |
| Net Weight                         | ≤520 g (1.15 lb) (battery exclude)                               |  |  |