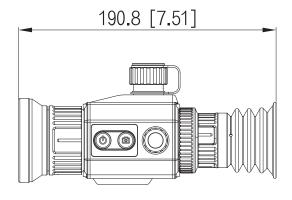

| MIC                                | Yes                                                              |  |  |
|------------------------------------|------------------------------------------------------------------|--|--|
| Storage                            | Built-in 16 GB                                                   |  |  |
| Power                              |                                                                  |  |  |
| Battery Type                       | Replaceable and rechargeable 18650 battery                       |  |  |
| Battery Life                       | 6 h@25 °C                                                        |  |  |
| Power Supply                       | 5 VDC/1 A                                                        |  |  |
| Port                               | USB Type-C                                                       |  |  |
| Anti-reverse Battery<br>Connection | Yes                                                              |  |  |
| Overvoltage Protection             | Yes                                                              |  |  |
| General                            |                                                                  |  |  |
| Operating Temperature              | _30 °C to +55 °C (_22 °F to +131 °F)                             |  |  |
| Operating Humidity                 | ≤95%                                                             |  |  |
| Max. Recoil                        | 1,000 g/1 ms                                                     |  |  |
| Protection Grade                   | IP67                                                             |  |  |
| Packaging Dimensions               | 267 mm × 227 mm × 116 mm (10.51" × 8.94" × 4.57") (L × W × H)    |  |  |
| Product Dimensions                 | 190.8 mm × 64.1 mm × 87.7 mm (7.51" × 2.52" × 3.45") (L × W × H) |  |  |
| Gross Weight                       | 1 kg (2.20 lb)                                                   |  |  |
| Net Weight                         | ≤520 g (1.15 lb) (battery exclude)                               |  |  |