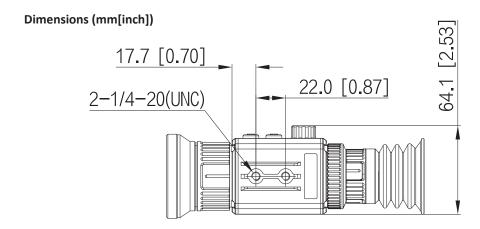

| MIC                                | Yes                                                              |  |  |
|------------------------------------|------------------------------------------------------------------|--|--|
| Storage                            | Built-in 16 GB                                                   |  |  |
| Power                              |                                                                  |  |  |
| Battery Type                       | Replaceable and rechargeable 18650 battery                       |  |  |
| Battery Life                       | 6 h@25 °C                                                        |  |  |
| Power Supply                       | 5 VDC/1 A                                                        |  |  |
| Port                               | USB Type-C                                                       |  |  |
| Anti-reverse Battery<br>Connection | Yes                                                              |  |  |
| Overvoltage Protection             | Yes                                                              |  |  |
| General                            |                                                                  |  |  |
| Operating Temperature              | _30 °C to +55 °C (_22 °F to +131 °F)                             |  |  |
| Operating Humidity                 | ≤95%                                                             |  |  |
| Max. Recoil                        | 1,000 g/1 ms                                                     |  |  |
| Protection Grade                   | IP67                                                             |  |  |
| Packaging Dimensions               | 267 mm × 227 mm × 116 mm (10.51" × 8.94" × 4.57") (L × W × H)    |  |  |
| Product Dimensions                 | 190.8 mm × 64.1 mm × 87.7 mm (7.51" × 2.52" × 3.45") (L × W × H) |  |  |
| Gross Weight                       | 1 kg (2.20 lb)                                                   |  |  |
| Net Weight                         | ≤520 g (1.15 lb) (battery exclude)                               |  |  |