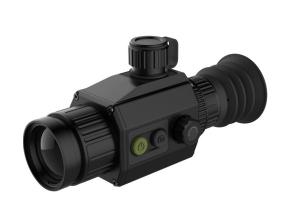

# PFI-C650 Thermal Monocular Camera

#### **Key Features**

- · Vanadium oxide uncooled focal plane detector.
- Ultra-low power consumption.
- Connects to the mobile app through Wi-Fi.
- Calculates distance using video analysis.
- Lightweight and portable.
- Picture in picture.
- Impact resistance reaches up to 1,000 g/1 ms.
- RAR (Recoil Activated Recorder)
- 1440 × 1080 OLED screen.
- · Metal housing.
- IP67 rated.